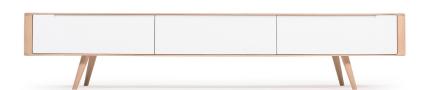

## Ena lowboard 225 x 42

Body Solid oak, Fronts MDF

## **Basic info**

**Design** Salih Teskeredžić

 Product size
 W: 225, D: 42, H: 45

 Packaging
 W: 232, D: 46, H: 28

 Values
 0.20 m³

 Volume
 0,30 m³

 Net weight
 40 kg

 Gross weight
 44,4 kg