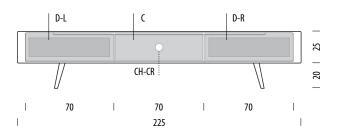

| Item no. 154     |       | Assembly 15 min / 2 persons |        |
|------------------|-------|-----------------------------|--------|
| Internal storage | Width | Depth                       | Height |
| D-L              | 65    | 32                          | 15     |
| С                | 69    | 39                          | 21     |
| D-R              | 65    | 32                          | 15     |
| CH-RC            | Ø6    |                             |        |