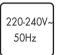

## SAFETY INSTRUCTION

Please study the instruction manual and below information carefully before installing or using this product. Please keep this user manual for further reference

- 1. The luminaires may only be installed by authorized and qualified technicians according the valid regulations for electrical installation.
- 2 Maintenance of the luminaires is limited to their surfaces. During maintenance no moisture can come into contact with any areas of the terminal connections or voltage control parts.
- 3. The electrical supply must be switched off at the outset, preferably by means of a switch in the distribution box, before any installation, maintenance or repair work is undertaken.
- 4. Exterior lighting must not be installed during rain.
- 5. Take account of the minimal separation distance from other objects and the room required around the fitting.
- 6. If in any doubt, consult a professional, taking local installation requirements into account. Some countries stipulate that lighting may be installed only by registered installers.
- 7. Clamping screws in electrical connections must be adequately tightened. This is particularly the case with 12V low voltage conductors.
- 8. Clean with a clean, dry cloth or brush, use no solvents or abrasives. Avoid dampness on all electrical components
- 9. Take account of all available technical information.
- 10.Meaning of symbols:
  - For indoor use only, where direct contact with water is impossible
  - IPXX This icon indicates the level of water-proof and dust-proof
- Protection Class I: the fitting must be earthed
- Protection Class II: the fitting is doubled insulated and does not require earthing
- Protection Class III: the fitting is low voltage
- Minimum distance from lighted objects (meters)
- The type of lamp and maximum size and wattage indicated in each lighting unit must not be exceed; different items require different kind of light sources with different bulb icons
- The armature is designed to work only with the indicated voltage. Different items require different working voltage.
- The luminaire can be used in combination with a dimmer
- The reference light angle and light space of the luminaire
- This luminaire cannot be disposed together with normal domestic waste in standard rubbish can, but you have to bring it to a staging area for electrical waste
- 11. Take note of the symbols when connecting wires: