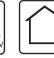

## SAFETY INSTRUCTION

Please study the instruction manual and below information carefully before installing or using this product. Please keep this user manual for further reference

- 1. The luminaires may only be installed by authorized and qualified technicians according the valid regulations for electrical installation.
- 2 Maintenance of the luminaires is limited to their surfaces. During maintenance no moisture can come into contact with any areas of the terminal connections or voltage control parts.
- 3. The electrical supply must be switched off at the outset, preferably by means of a switch in the distribution box, before any installation, maintenance or repair work is undertaken.
- 4. Exterior lighting must not be installed during rain.
- 5. Take account of the minimal separation distance from other objects and the room required around the fitting.
- 6. If in any doubt, consult a professional, taking local installation requirements into account. Some countries stipulate that lighting may be installed only by registered installers.
- 7. Clamping screws in electrical connections must be adequately tightened. This is particularly the case with 12V low voltage conductors.
- 8. Clean with a clean, dry cloth or brush, use no solvents or abrasives. Avoid dampness on all electrical components
- 9. Take account of all available technical information.
- 10.Meaning of symbols:
  - For indoor use only, where direct contact with water is impossible
  - IPXX This icon indicates the level of water-proof and dust-proof
- Protection Class I: the fitting must be earthed
- Protection Class II: the fitting is doubled insulated and does not require earthing
- Protection Class III: the fitting is low voltage
- Minimum distance from lighted objects (meters)
- The type of lamp and maximum size and wattage indicated in each lighting unit must not be exceed; different items require different kind of light sources with different bulb icons
- The armature is designed to work only with the indicated voltage. Different items require different working voltage.
- The luminaire can be used in combination with a dimmer
- The reference light angle and light space of the luminaire
- This luminaire cannot be disposed together with normal domestic waste in standard rubbish can, but you have to bring it to a staging area for electrical waste
- 11. Take note of the symbols when connecting wires: