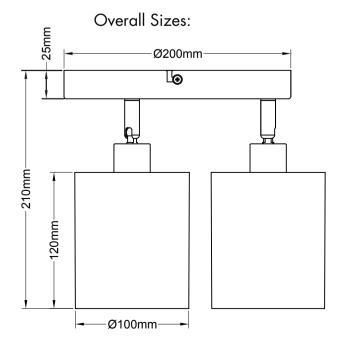

## INSTRUCTION MANUAL















Lofty SL 3 Black 105418 Lofty SL 3 Black Gold 105419













# **FittinQ B.V.**Smaragdweg 52, 5527 LB Hapert, The Netherlands www.qazqa.nl

## QAZQA

## SAFETY INSTRUCTION

Please study the instruction manual and below information carefully before installing or using this product. Please keep this user manual for further reference

- 1. The luminaires may only be installed by authorized and qualified technicians according the valid regulations for electrical installation.
- 2 Maintenance of the luminaires is limited to their surfaces. During maintenance no moisture can come into contact with any areas of the terminal connections or voltage control parts.
- 3. The electrical supply must be switched off at the outset, preferably by means of a switch in the distribution box, before any installation, maintenance or repair work is undertaken.
- 4. Exte