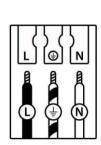

## SAFETY INSTRUCTION

Please study the instruction manual and below information carefully before installing or using this product. Please keep this user manual for further reference

- 1. The luminaires may only be installed by authorized and qualified technicians according the valid regulations for electrical installation.
- 2 Maintenance of the luminaires is limited to their surfaces. During maintenance no moisture can come into contact with any areas of the terminal connections or voltage control parts.
- 3. The electrical supply must be switched off at the outset, preferably by means of a switch in the distribution box, before any installation, maintenance or repair work is undertaken.
- 4. Exterior lighting must not be installed during rain.
- 5. Take account of the minimal separation distance from other objects and the room required around the fitting.
- 6. If in any doubt, consult a professional, taking local installation requirements into account. Some countries stipulate that lighting may be installed only by registered installers.
- 7. Clamping screws in electrical connections must be adequately tightened. This is particularly the case with 12V low voltage conductors.
- 8. Clean with a clean, dry cloth or brush, use no solvents or abrasives. Avoid dampness on all electrical components
- 9. Take account of all available technical information.
- 10.Meaning of symbols:
  - For indoor use only, where direct contact with water is impossible
  - IPXX This icon indicates the level of water-proof and dust-proof
- Protection Class I: the fitting must be earthed
- Protection Class II: the fitting is doubled insulated and does not require earthing
- Protection Class III: the fitting is low voltage
- Minimum distance from lighted objects (meters)
- The type of lamp and maximum size and wattage indicated in each lighting unit must not be exceed; different items require different kind of light sources with different bulb icons
- The armature is designed to work only with the indicated voltage. Different items require different working voltage.
- The luminaire can be used in combination with a dimmer
- The reference light angle and light space of the luminaire
- This luminaire cannot be disposed together with normal domestic waste in standard rubbish can, but you have to bring it to a staging area for electrical waste
- 11. Take note of the symbols when connecting wires:

|          | (DE)                     | (GB)                 | (FR)                                   | (NL)                        | (PL)                   | (NO)                  | (DK)                  |
|----------|--------------------------|----------------------|----------------------------------------|-----------------------------|------------------------|-----------------------|-----------------------|
| L        | Stromführender<br>Leiter | Live conductor       | Conducteur                             | Spanning-<br>voerende draad | Przewód<br>prądowy     | Strømførende<br>leder | Strømførende<br>leder |
| <b>(</b> | Schutzleiter             | Earth<br>conductor   | Conducteur de<br>protection<br>(terre) | Aardkabel                   | Przewód<br>uziemiający | Jordledningen         | Jordledningen         |
| N        | Neutralleiter            | Neutral<br>conductor | Conducteur<br>neutre                   | Nulleider                   | Przewód<br>zerowy      | Nøytralleder          | Neutralleder          |

|   | (SE)                   | (FI)        | (IT)                      | (ES)                      | (CZ)                 | (PT)                 | (GR)                   |
|---|------------------------|-------------|---------------------------|---------------------------|----------------------|----------------------|------------------------|
| L | Strömförande<br>ledare | Virtajohdin | Conduttore sotto tensione | Conductor de<br>corriente | Vodič pod<br>napětím | Condutor vivo        | Ρευματοφόρος<br>αγωγός |
| 1 | Skyddsledare           | Suojajohdin | Conduttore di<br>terra    | Conductor de protección   | Ochranný<br>vodič    | Condutor de<br>terra | Αγωγός γείωσης         |
| N | Neutralledare          | Nollajohdin | Conduttore<br>neutro      | Conductor<br>neutro       | Neutrální<br>vodič   | Condutor<br>neutro   | Ουδέτερος<br>αγωγός    |