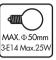

## SAFETY INSTRUCTION

Please study the instruction manual and below information carefully before installing or using this product. Please keep this user manual for further reference

- 1. The luminaires may only be installed by authorized and qualified technicians according the valid regulations for electrical installation.
- 2 Maintenance of the luminaires is limited to their surfaces. During maintenance no moisture can come into contact with any areas of the terminal connections or voltage control parts.
- 3. The electrical supply must be switched off at the outset, preferably by means of a switch in the distribution box, before any installation, maintenance or repair work is undertaken.
- 4. Exterior lighting must not be installed during rain.
- 5. Take account of the minimal separation distance from other objects and the room required around the fitting.
- 6. If in any doubt, consult a professional, taking local installation requirements into account. Some countries stipulate that lighting may be installed only by registered installers.
- 7. Clamping screws in electrical connections must be adequately tightened. This is particularly the case with 12V low voltage conductors.
- 8. Clean with a clean, dry cloth or brush, use no solvents or abrasives. Avoid dampness on all electrical components
- 9. Take account of all available technical information.
- 10.Meaning of symbols:
  - For indoor use only, where direct contact with water is impossible
  - IPXX This icon indicates the level of water-proof and dust-proof
- Protection Class I: the fitting must be earthed
- Protection Class II: the fitting is doubled insulated and does not require earthing
- Protection Class III: the fitting is low voltage
- Minimum distance from lighted objects (meters)
- The type of lamp and maximum size and wattage indicated in each lighting unit must not be exceed; different items require different kind of light sources with different bulb icons
- The armature is designed to work only with the indicated voltage. Different items require different working voltage.
- The luminaire can be used in combination with a dimmer
- The reference light angle and light space of the luminaire
- This luminaire cannot be disposed together with normal domestic waste in standard rubbish can, but you have to bring it to a staging area for electrical waste
- 11. Take note of the symbols when connecting wires: