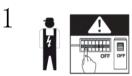

## SAFETY INSTRUCTION

Please study the instruction manual and below information carefully before installing or using this product. Please keep this user manual for further reference

- 1. The luminaires may only be installed by authorized and qualified technicians according the valid regulations for electrical installation.
- 2 Maintenance of the luminaires is limited to their surfaces. During maintenance no moisture can come into contact with any areas of the terminal connections or voltage control parts.
- 3. The electrical supply must be switched off at the outset, preferably by means of a switch in the distribution box, before any installation, maintenance or repair work is undertaken.
- 4. Exterior lighting must not be installed during rain.
- 5. Take account of the minimal separation distance from other objects and the room required around the fitting.
- 6. If in any doubt, consult a professional, taking local installation requirements into account. Some countries stipulate that lighting may be installed only by registered installers.
- 7. Clamping screws in electrical connections must be adequately tightened. This is particularly the case with 12V low voltage conductors.
- 8. Clean with a clean, dry cloth or brush, use no solvents or abrasives. Avoid dampness on all electrical components
- 9. Take account of all available technical information.
- 10.Meaning of symbols:
  - For indoor use only, where direct contact with water is impossible
  - IPXX This icon indicates the level of water-proof and dust-proof
- Protection Class I: the fitting must be earthed
- Protection Class II: the fitting is doubled insulated and does not require earthing
- Protection Class III: the fitting is low voltage
- Minimum distance from lighted objects (meters)
- The type of lamp and maximum size and wattage indicated in each lighting unit must not be exceed; different items require different kind of light sources with different bulb icons
- The armature is designed to work only with the indicated voltage. Different items require different working voltage.
- The luminaire can be used in combination with a dimmer
- The reference light angle and light space of the luminaire
- This luminaire cannot be disposed together with normal domestic waste in standard rubbish can, but you have to bring it to a staging area for electrical waste
- 11. Take note of the symbols when connecting wires: