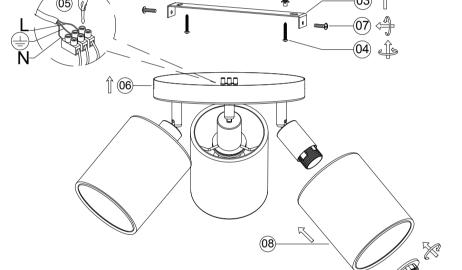

|          | (DE)                     | (GB)                 | (FR)                                   | (NL)                        | (PL)                   | (NO)                  | (DK)                  |
|----------|--------------------------|----------------------|----------------------------------------|-----------------------------|------------------------|-----------------------|-----------------------|
| L        | Stromführender<br>Leiter | Live conductor       | Conducteur                             | Spanning-<br>voerende draad | Przewód<br>prądowy     | Strømførende<br>leder | Strømførende<br>leder |
| <b>(</b> | Schutzleiter             | Earth<br>conductor   | Conducteur de<br>protection<br>(terre) | Aardkabel                   | Przewód<br>uziemiający | Jordledningen         | Jordledningen         |
| N        | Neutralleiter            | Neutral<br>conductor | Conducteur<br>neutre                   | Nulleider                   | Przewód<br>zerowy      | Nøytralleder          | Neutralleder          |

|   | (SE)                   | (FI)        | (IT)                      | (ES)                      | (CZ)                 | (PT)                 | (GR)                   |
|---|------------------------|-------------|---------------------------|---------------------------|----------------------|----------------------|------------------------|
| L | Strömförande<br>ledare | Virtajohdin | Conduttore sotto tensione | Conductor de<br>corriente | Vodič pod<br>napětím | Condutor vivo        | Ρευματοφόρος<br>αγωγός |
| 1 | Skyddsledare           | Suojajohdin | Conduttore di<br>terra    | Conductor de protección   | Ochranný<br>vodič    | Condutor de<br>terra | Αγωγός γείωσης         |
| N | Neutralledare          | Nollajohdin | Conduttore<br>neutro      | Conductor<br>neutro       | Neutrální<br>vodič   | Condutor<br>neutro   | Ουδέτερος<br>αγωγός    |