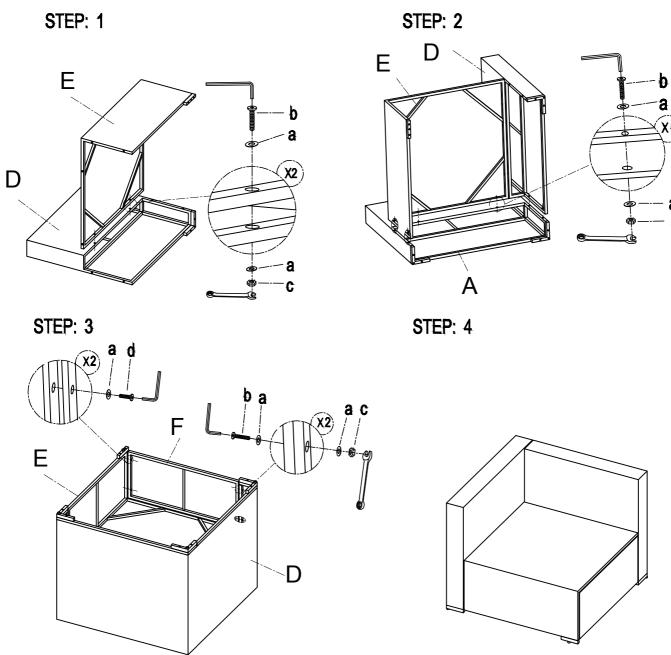

# Parts List of Single Sofa

A 2PCS

1PC В

b M6\*50mm 14pcs+1pc

c M6 14pcs+1pc

Allen Key 1pc

Spanner 1pc

а Ф6 28pcs+1pc

# **Assembly Steps For Single Sofa**

STEP: 2

STEP: 3

STEP: 4

#### NOTE:

- 1. Please DO NOT fix screws tightly before all screws and holes connected.
- 2. Keeping all screws half-tightened will make assembling easier.
- 3. Please email us with pictures if you need any help during assembling.
- 4. Don't expose the cushions in the sun for a long period of time and cover the set or put cushions indoor when there is rain or snow expected for long periods of time.
- 5. Please don't discard packing boxes before all cushion chairs are assembled without first making sure there are no issues with assembly or parts.