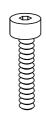

# Parts List of Single Sofa

A 2PCS

1PC В

b M6\*50mm 14pcs+1pc

c M6 14pcs+1pc

Allen Key 1pc

Spanner 1pc

а Ф6 28pcs+1pc

### **Parts List of Middle Sofa**

1PC Н

2PCS F

а Ф6 16pcs+1pc

d M6\*35mm b M6\*50mm c M6 4pcs+1pc 6pcs+1pc 6pcs+1pc

Allen Key 1pc

Spanner 1pc

### **Parts List of Footrest**

K 2PCS

d M6\*35mm 12pcs+1pc

Allen Key 1pc