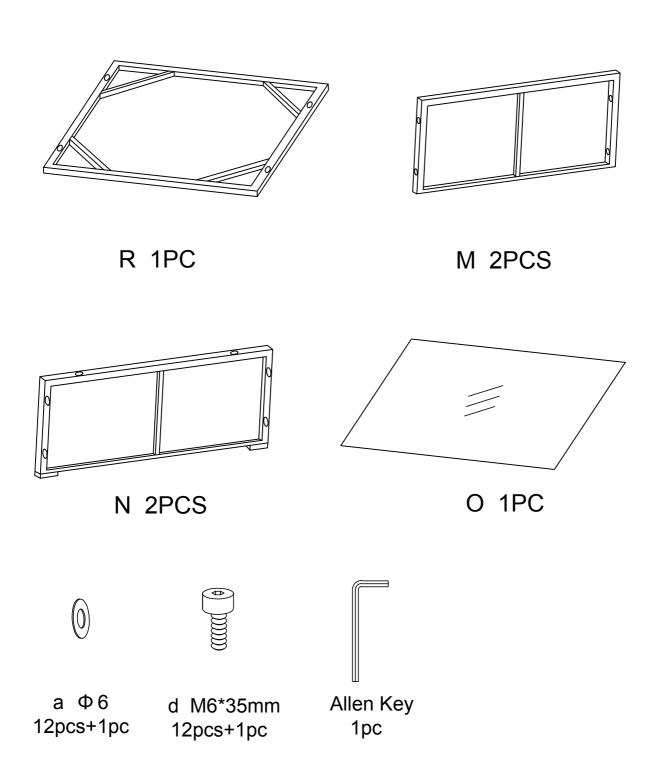

mbled without first making sure there are no issues with assembly or parts.

### **Parts List of Footrest**







K 2PCS









d M6\*35mm 12pcs+1pc



Allen Key 1pc

#### **Assembly Steps For Footrest**



#### NOTE:

- 1. Please DO NOT fix screws tightly before all screws and holes connected.
- 2. Keeping all screws half-tightened will make assembling easier.
- 3. Please email us with pictures if you need any help during assembling.
- 4. Don't expose the cushions in the sun for a long period of time and cover the set or put cushions indoor when there is rain or snow expected for long periods of time.
- 5. Please don't discard packing boxes before all cushion chairs are assembled without first making sure there are no issues with assembly or parts.

### **Parts List of Coffee Table**



### **Assembly Steps For Coffee Table**



- NOTE:
- 1. Please DO NOT fix screws tightly before all screws and holes connected.
- 2. Keeping all screws half-tightened will make assembling easier.
- 3. Please email us with pictures if you need any help during assembling.
- 4. Don't expose the cushions in the sun for a long period of time and cover the set or put cushions indoor when there is rain or snow expected for long periods of time.
- 5. Please don't discard packing boxes before all cushion chairs are assembled without first making sure there are no issues with assembly or parts.

## Parts List of Left-Hand Sofa



### Assembly Steps For Left-Hand Sofa

Q b a a c c



STEP: 3

STEP: 1







#### NOTE:

- 1. Please DO NOT fix screws tightly before all screws and holes connected.
- 2