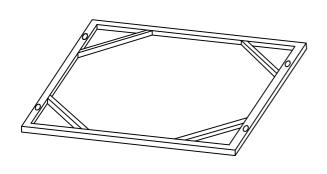

### **Parts List of Coffee Table**

### **Assembly Steps For Coffee Table**

- NOTE:
- 1. Please DO NOT fix screws tightly before all screws and holes connected.
- 2. Keeping all screws half-tightened will make assembling easier.
- 3. Please email us with pictures if you need any help during assembling.
- 4. Don't expose the cushions in the sun for a long period of time and cover the set or put cushions indoor when there is rain or snow expected for long periods of time.
- 5. Please don't discard packing boxes before all cushion chairs are assembled without first making sure there are no issues with assembly or parts.