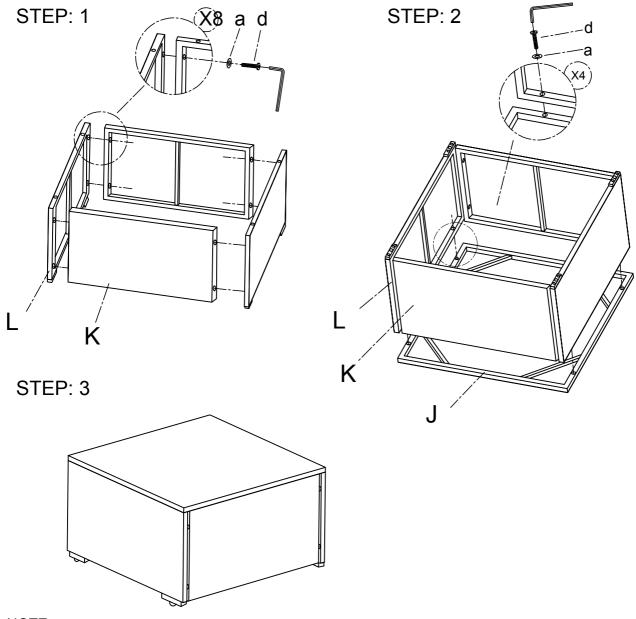

### **Parts List of Footrest**

K 2PCS

d M6\*35mm 12pcs+1pc

Allen Key 1pc

#### **Assembly Steps For Footrest**

#### NOTE:

- 1. Please DO NOT fix screws tightly before all screws and holes connected.
- 2. Keeping all screws half-tightened will make assembling easier.
- 3. Please email us with pictures if you need any help during assembling.
- 4. Don't expose the cushions in the sun for a long period of time and cover the set or put cushions indoor when there is rain or snow expected for long periods of time.
- 5. Please don't discard packing boxes before all cushion chairs are assembled without first making sure there are no issues with assembly or parts.