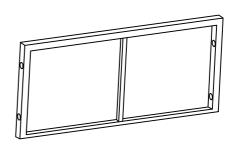

### **Parts List of Coffee Table**

### **Assembly Steps For Coffee Table**

- NOTE:
- 1. Please DO NOT fix screws tightly before all screws and holes connected.
- 2. Keeping all screws half-tightened will make assembling easier.
- 3. Please email us with pictures if you need any help during assembling.
- 4. Don't expose the cushions in the sun for a long period of time and cover the set or put cushions indoor when there is rain or snow expected for long periods of time.
- 5. Please don't discard packing boxes before all cushion chairs are assembled without first making sure there are no issues with assembly or parts.