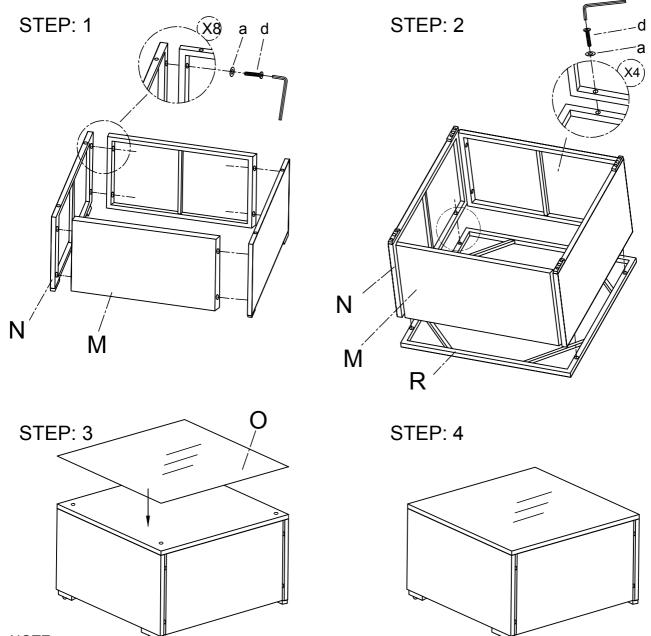

### **Parts List of Coffee Table**

### **Assembly Steps For Coffee Table**

- NOTE:
- 1. Please DO NOT fix screws tightly before all screws and holes connected.
- 2. Keeping all screws half-tightened will make assembling easier.
- 3. Please email us with pictures if you need any help during assembling.
- 4. Don't expose the cushions in the sun for a long period of time and cover the set or put cushions indoor when there is rain or snow expected for long periods of time.
- 5. Please don't discard packing boxes before all cushion chairs are assembled without first making sure there are no issues with assembly or parts.