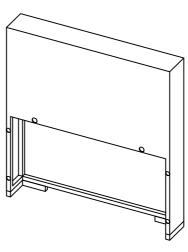

### **Parts List of Coffee Table**

### **Assembly Steps For Coffee Table**

- NOTE:
- 1. Please DO NOT fix screws tightly before all screws and holes connected.
- 2. Keeping all screws half-tightened will make assembling easier.
- 3. Please email us with pictures if you need any help during assembling.
- 4. Don't expose the cushions in the sun for a long period of time and cover the set or put cushions indoor when there is rain or snow expected for long periods of time.
- 5. Please don't discard packing boxes before all cushion chairs are assembled without first making sure there are no issues with assembly or parts.