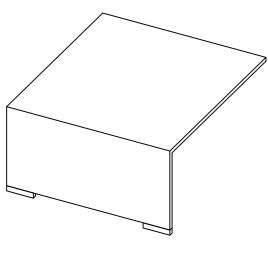

### **Parts List of Footrest**

K 2PCS

d M6\*35mm 12pcs+1pc

Allen Key 1pc

#### **Assembly Steps For Footrest**

#### NOTE:

- 1. Please DO NOT fix screws tightly before all screws and holes connected.
- 2. Keeping all screws half-tightened will make assembling easier.
- 3. Please email us with pictures if you need any help during assembling.
- 4. Don't expose the cushions in the sun for a long period of time and cover the set or put cushions indoor when there is rain or snow expected for long periods of time.
- 5. Please don't discard packing boxes before all cushion chairs are assembled without first making sure there are no issues with assembly or parts.