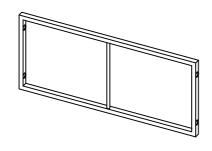

### **Parts List of Middle Sofa**

1PC Н

2PCS F

а Ф6 16pcs+1pc

d M6\*35mm b M6\*50mm c M6 4pcs+1pc 6pcs+1pc 6pcs+1pc

Allen Key 1pc

Spanner 1pc

## **Assembly Steps For Middle Sofa**

- 1. Please DO NOT fix screws tightly before all screws and holes connected.
- 2. Keeping all screws half-tightened will make assembling easier.
- 3. Please email us with pictures if you need any help during assembling.
- 4. Don't expose the cushions in the sun for a long period of time and cover the set or put cushions indoor when there is rain or snow expected for long periods of time.
- 5. Please don't discard packing boxes before all cushion chairs are assembled without first making sure there are no issues with assembly or parts.