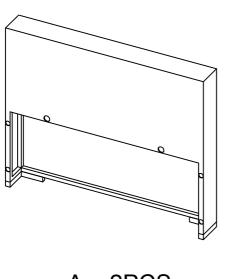

# Parts List of Single Sofa

A 2PCS

1PC В

b M6\*50mm 14pcs+1pc

c M6 14pcs+1pc

Allen Key 1pc

Spanner 1pc

а Ф6 28pcs+1pc