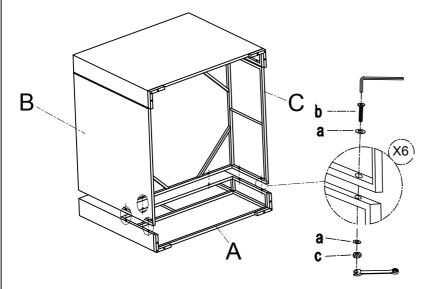

## Parts List of Left-Hand Sofa

### Assembly Steps For Left-Hand Sofa

Q b a a c c

STEP: 3

STEP: 1

#### NOTE:

- 1. Please DO NOT fix screws tightly before all screws and holes connected.
- 2. Keeping all screws half-tightened will make assembling easier.
- 3. Please email us with pictures if you need any help during assembling.
- 4. Don't expose the cushions in the sun for a long period of time and cover the set or put cushions indoor when there is rain or snow expected for long periods of time.
- 5. Please don't discard packing boxes before all cushion chairs are assembled without first making sure there are no issues with assembly or parts.