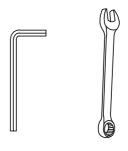

# Parts List of Single Sofa

A 2PCS

1PC В

b M6\*50mm 14pcs+1pc

c M6 14pcs+1pc

Allen Key 1pc

Spanner 1pc

а Ф6 28pcs+1pc

### **Parts List of Middle Sofa**

1PC Н

2PCS F

а Ф6 16pcs+1pc

d M6\*35mm b M6\*50mm c M6 4pcs+1pc 6pcs+1pc 6pcs+1pc

Allen Key 1pc

Spanner 1pc

### **Parts List of Footrest**

K 2PCS

d M6\*35mm 12pcs+1pc

Allen Key 1pc