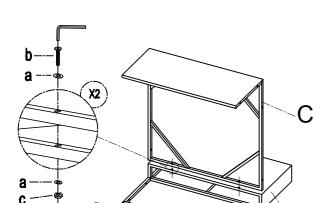

# Parts List of Single Sofa





A 2PCS

1PC В







b M6\*50mm 14pcs+1pc



c M6 14pcs+1pc



Allen Key 1pc



Spanner 1pc

а Ф6 28pcs+1pc

# **Assembly Steps For Single Sofa**





STEP: 2



STEP: 3



STEP: 4



#### NOTE:

- 1. Please DO NOT fix screws tightly before all screws and holes connected.
- 2. Keeping all screws half-tightened will make assembling easier.
- 3. Please email us with pictures if you need any help during assembling.
- 4. Don't expose the cushions in the sun for a long period of time and cover the set or put cushions indoor when there is rain or snow expected for long periods of time.
- 5. Please don't discard packing boxes before all cushion chairs are assembled without first making sure there are no issues with assembly or parts.

# Parts List of Right-Hand Sofa



### **Assembly Steps For Right-Hand Sofa**



#### NOTE:

- 1. Please DO NOT fix screws tightly before all screws and holes connected.
- 2. Keeping all screws half-tightened wi