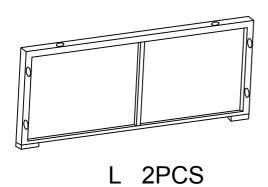

### **Parts List of Middle Sofa**

1PC Н

2PCS F

а Ф6 16pcs+1pc

d M6\*35mm b M6\*50mm c M6 4pcs+1pc 6pcs+1pc 6pcs+1pc

Allen Key 1pc

Spanner 1pc

## **Assembly Steps For Middle Sofa**

- 1. Please DO NOT fix screws tightly before all screws and holes connected.
- 2. Keeping all screws half-tightened will make assembling easier.
- 3. Please email us with pictures if you need any help during assembling.
- 4. Don't expose the cushions in the sun for a long period of time and cover the set or put cushions indoor when there is rain or snow expected for long periods of time.
- 5. Please don't discard packing boxes before all cushion chairs are assembled without first making sure there are no issues with assembly or parts.