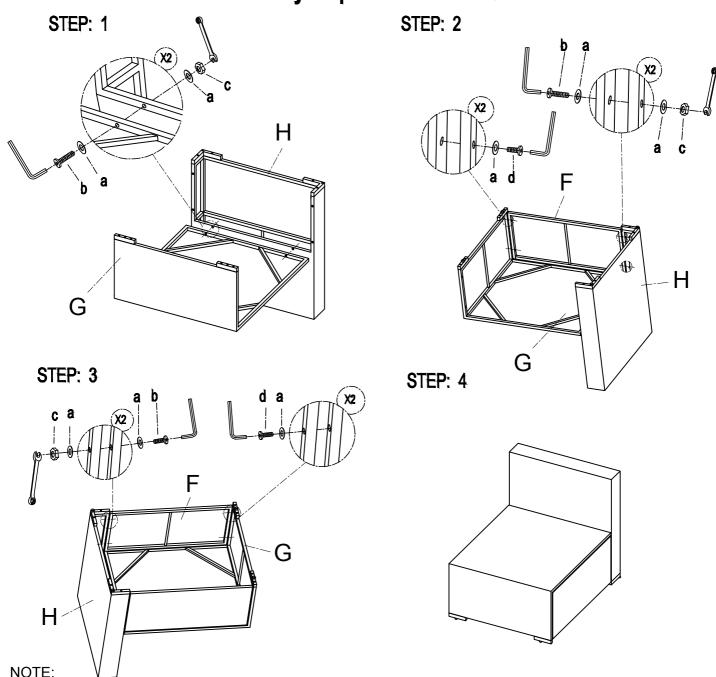

# **Assembly Steps For Single Sofa**

STEP: 2

STEP: 3

STEP: 4

#### NOTE:

- 1. Please DO NOT fix screws tightly before all screws and holes connected.
- 2. Keeping all screws half-tightened will make assembling easier.
- 3. Please email us with pictures if you need any help during assembling.
- 4. Don't expose the cushions in the sun for a long period of time and cover the set or put cushions indoor when there is rain or snow expected for long periods of time.
- 5. Please don't discard packing boxes before all cushion chairs are assembled without first making sure there are no issues with assembly or parts.