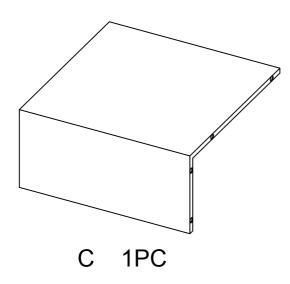

# Parts List of Single Sofa

A 2PCS

1PC В

b M6\*50mm 14pcs+1pc

c M6 14pcs+1pc

Allen Key 1pc

Spanner 1pc

а Ф6 28pcs+1pc