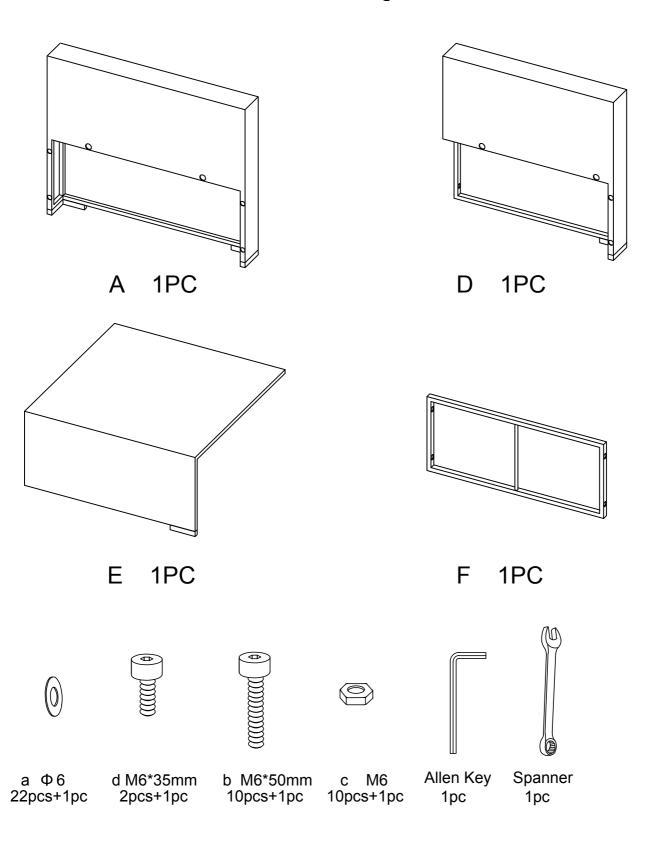

### **Parts List of Middle Sofa**

1PC Н

2PCS F

а Ф6 16pcs+1pc

d M6\*35mm b M6\*50mm c M6 4pcs+1pc 6pcs+1pc 6pcs+1pc

Allen Key 1pc

Spanner 1pc

## **Assembly Steps For Middle Sofa**

- 1. Please DO NOT fix screws tightly before all screws and holes connected.
- 2. Keeping all screws half-tightened will make assembling easier.
- 3. Please email us with pictures if you need any help during assembling.
- 4. Don't expose the cushions in the sun for a long period of time and cover the set or put cushions indoor when there is rain or snow expected for long periods of time.
- 5. Please don't discard packing boxes before all cushion chairs are assembled without first making sure there are no issues with assembly or parts.