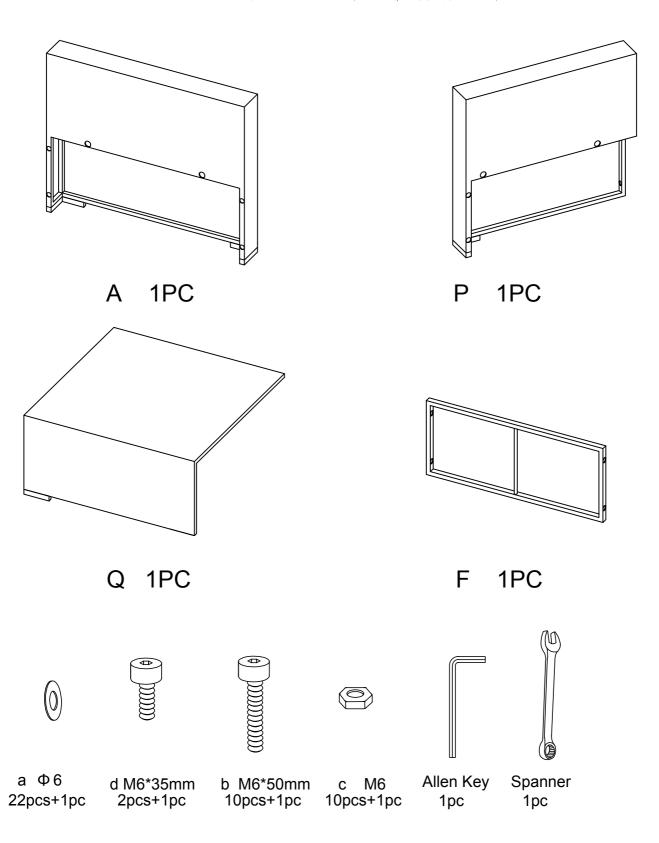

## Parts List of Left-Hand Sofa

### Assembly Steps For Left-Hand Sofa

Q b a a c c

STEP: 3

STEP: 1