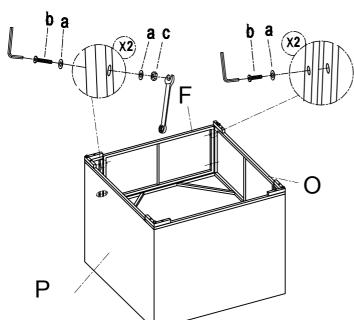

irst making sure there are no issues with assembly or parts.

### **Parts List of Coffee Table**



### **Assembly Steps For Coffee Table**



- NOTE:
- 1. Please DO NOT fix screws tightly before all screws and holes connected.
- 2. Keeping all screws half-tightened will make assembling easier.
- 3. Please email us with pictures if you need any help during assembling.
- 4. Don't expose the cushions in the sun for a long period of time and cover the set or put cushions indoor when there is rain or snow expected for long periods of time.
- 5. Please don't discard packing boxes before all cushion chairs are assembled without first making sure there are no issues with assembly or parts.

## Parts List of Left-Hand Sofa



### Assembly Steps For Left-Hand Sofa

Q b a a c c



STEP: 3

STEP: 1







#### NOTE:

- 1. Please DO NOT fix screws tightly before all screws and holes connected.
- 2. Keeping all screws half-tightened will make assembling easier.
- 3. Please email us with pictures if you need any help during assembling.
- 4. Don't expose the cushions in the sun for a long period of time and cover the set or put cushions indoor when there is rain or snow expected for long periods of time.
- 5. Please don't discard packing boxes before all cushion chairs are assembled without first making sure there are no issues with assembly or parts.