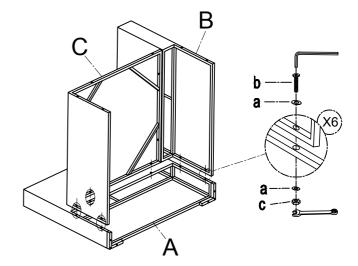

# Parts List of Right-Hand Sofa

### **Assembly Steps For Right-Hand Sofa**

#### NOTE:

- 1. Please DO NOT fix screws tightly before all screws and holes connected.
- 2. Keeping all screws half-tightened will make assembling easier.
- 3. Please email us with pictures if you need any help during assembling.
- 4. Don't expose the cushions in the sun for a long period of time and cover the set or put cushions indoor when there is rain or snow expected for long periods of time.
- 5. Please don't discard packing boxes before all cushion chairs are assembled without first making sure there are no issues with assembly or parts.