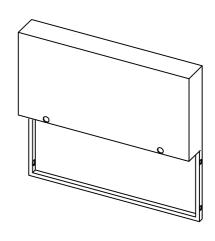

# Parts List of Single Sofa

A 2PCS

1PC В

b M6\*50mm 14pcs+1pc

c M6 14pcs+1pc

Allen Key 1pc

Spanner 1pc

а Ф6 28pcs+1pc