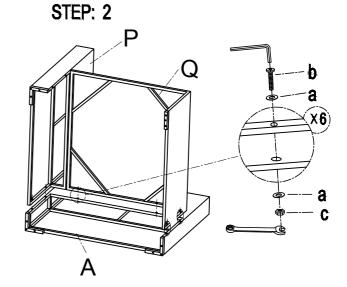

# **Assembly Steps For Single Sofa**

STEP: 2

STEP: 3

STEP: 4

# Parts List of Single Sofa

A 2PCS

1PC В

b M6\*50mm 14pcs+1pc

c M6 14pcs+1pc

Allen Key 1pc

Spanner 1pc

а Ф6 28pcs+1pc