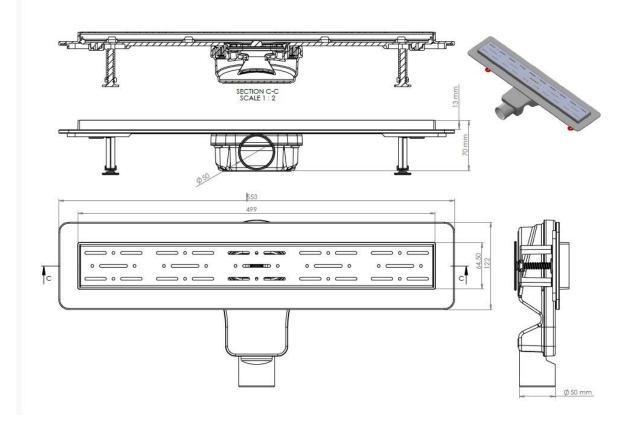

# LUNA SHOWER DRAIN

DN 50 Horizantal and vertical outlet - compatible with PVC pipe connections, blocking odor by water (285mg). The flow rate is 48 liters/min. Resistant against external chemical effects, operating temperature is between -30°C and +75°C. The and grid is made of 304 grade stainless steel.